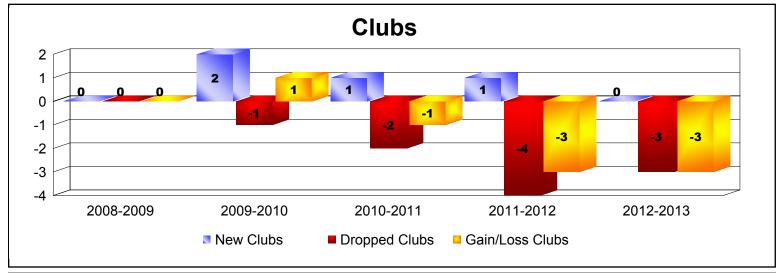

District 24 A

As of June 2013 Cumulative

| Year      | New<br>Clubs | Dropped<br>Clubs | Gain/<br>Loss<br>Clubs | New<br>Members | Charter<br>Members | Reinstate<br>Members | Transfer<br>Members | Total<br>Member<br>Added | Total<br>Members<br>Dropped | Gain/<br>Loss<br>Members |
|-----------|--------------|------------------|------------------------|----------------|--------------------|----------------------|---------------------|--------------------------|-----------------------------|--------------------------|
| 2008-2009 | 0            | 0                | 0                      | 183            | 0                  | 7                    | 13                  | 203                      | -223                        | -20                      |
| 2009-2010 | 2            | -1               | 1                      | 155            | 51                 | 16                   | 6                   | 228                      | -251                        | -23                      |
| 2010-2011 | 1            | -2               | -1                     | 192            | 28                 | 9                    | 13                  | 242                      | -309                        | -67                      |
| 2011-2012 | 1            | -4               | -3                     | 166            | 20                 | 12                   | 10                  | 208                      | -277                        | -69                      |
| 2012-2013 | 0            | -3               | -3                     | 145            | 1                  | 11                   | 31                  | 188                      | -291                        | -103                     |
| Average   | 1            | -2               | -1                     | 168            | 20                 | 11                   | 15                  | 214                      | -270                        | -56                      |