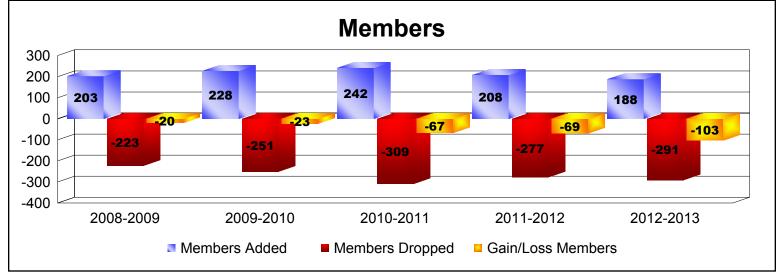

District 24 A

As of June 2013 Cumulative

| Year      | New<br>Clubs | Dropped<br>Clubs | Gain/<br>Loss<br>Clubs | New<br>Members | Charter<br>Members | Reinstate<br>Members | Transfer<br>Members | Total<br>Member<br>Added | Total<br>Members<br>Dropped | Gain/<br>Loss<br>Members |
|-----------|--------------|------------------|------------------------|----------------|--------------------|----------------------|---------------------|--------------------------|-----------------------------|--------------------------|
| 2008-2009 | 0            | 0                | 0                      | 183            | 0                  | 7                    | 13                  | 203                      | -223                        | -20                      |
| 2009-2010 | 2            | -1               | 1                      | 155            | 51                 | 16                   | 6                   | 228                      | -251                        | -23                      |
| 2010-2011 | 1            | -2               | -1                     | 192            | 28                 | 9                    | 13                  | 242                      | -309                        | -67                      |
| 2011-2012 | 1            | -4               | -3                     | 166            | 20                 | 12                   | 10                  | 208                      | -277                        | -69                      |
| 2012-2013 | 0            | -3               | -3                     | 145            | 1                  | 11                   | 31                  | 188                      | -291                        | -103                     |
| Average   | 1            | -2               | -1                     | 168            | 20                 | 11                   | 15                  | 214                      | -270                        | -56                      |